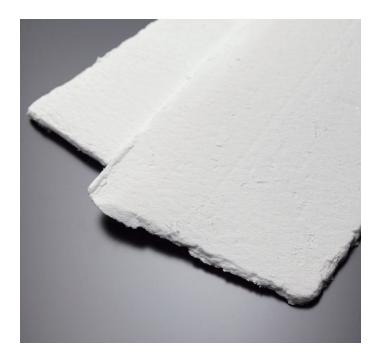

## Fybrel® Product Specifications

Fybrel® Hydrous Sheets are designed to give optimal results in paper making processes. Delivery parcels contain 150 to 170 sheets wrapped in polyethylene film to preserve quality.