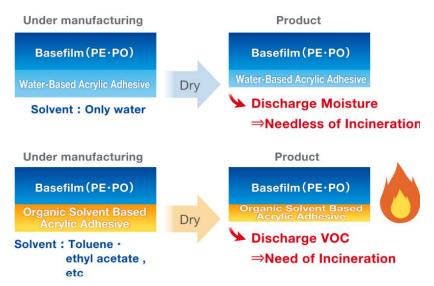

With its newly developed product, Mitsui Chemicals ICT Materia has succeeded in using a water-based acrylic adhesive to achieve surface protective tape adhesion during laser cutting – something that had previously only been possible with organic solvent-based adhesives. The new product maintains Mitsui Masking Tape™'s benefits of being quick to peel from products and causing minimal noise during unwinding, while also enabling reduced VOC and CO₂ emissions in Mitsui Masking Tape™ production process.

Reducing VOC and CO₂ emissions in Mitsui Masking Tape™ production process

The new surface protective tape can also help improve the quality of processed products by, among other benefits, minimizing burn marks along cut edges. The product promises to be kind to both people and the environment.